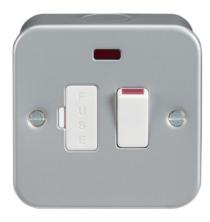

## M6300N

Metal Clad 13A Switched Fused Spur Unit with Neon

www.mlaccessories.co.uk

| MLA PART CODE                            | M6300N                                            |
|------------------------------------------|---------------------------------------------------|
| DESCRIPTION                              | Metal Clad 13A Switched Fused Spur Unit with Neon |
| NET WEIGHT (KG)                          | 0.209                                             |
| DIMENSIONS (MM)                          | Height - 82<br>Width - 82<br>Projection - 45      |
| CONSTRUCTION                             | Construction - Premium grade steel                |
| CLASS                                    | I                                                 |
| IP RATING                                | IP20                                              |
| INPUT VOLTAGE                            | 230V 50Hz                                         |
| SWITCH TYPE                              | Double Pole                                       |
| EARTH TERMINAL                           | Yes                                               |
| NEON INDICATOR                           | Yes                                               |
| LOAD/MAX. LOAD                           | 13A                                               |
| TERMINAL CAPACITY                        | 3 x 2.5mm² or 2 x 4.0mm²                          |
| WARRANTY                                 | 15year(s)                                         |
| MANUFACTURED IN ACCORDANCE WITH          | BS 1363-4                                         |
| ORIGIN OF MANUFACTURE                    | China                                             |
| DECLARATION OF CONFORMITY (HELD ON FILE) | Yes                                               |
| EAN                                      | 5055832919902                                     |