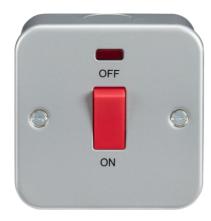

## M8331N

Metal Clad 45A DP Switch with Neon - Single Size

www.mlaccessories.co.uk

| MLA PART CODE                            | M8331N                                           |
|------------------------------------------|--------------------------------------------------|
| DESCRIPTION                              | Metal Clad 45A DP Switch with Neon - Single Size |
| NET WEIGHT (KG)                          | 0.235                                            |
| DIMENSIONS (MM)                          | Height - 82<br>Width - 82<br>Projection - 45     |
| CONSTRUCTION                             | Construction - Premium grade steel               |
| CLASS                                    | I                                                |
| IP RATING                                | IP20                                             |
| INPUT VOLTAGE                            | 230V 50Hz                                        |
| SWITCH TYPE                              | Double Pole                                      |
| EARTH TERMINAL                           | Yes                                              |
| NEON INDICATOR                           | Yes                                              |
| LOAD/MAX. LOAD                           | 45A                                              |
| TERMINAL TYPE                            | Screw                                            |
| TERMINAL CAPACITY                        | 2 x 6.0mm² or 3 x 4.0mm²                         |
| WARRANTY                                 | 15year(s)                                        |
| MANUFACTURED IN ACCORDANCE WITH          | BS EN 60669                                      |
| ORIGIN OF MANUFACTURE                    | China                                            |
| DECLARATION OF CONFORMITY (HELD ON FILE) | Yes                                              |
| EAN                                      | 5055832907435                                    |