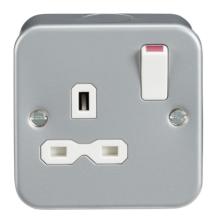

## **MR7000**

Metal Clad 13A 1G DP Switched Socket

www.mlaccessories.co.uk

| MLA PART CODE                            | MR7000                                       |
|------------------------------------------|----------------------------------------------|
| DESCRIPTION                              | Metal Clad 13A 1G DP Switched Socket         |
| NET WEIGHT (KG)                          | 0.214                                        |
| DIMENSIONS (MM)                          | Height - 82<br>Width - 82<br>Projection - 45 |
| CONSTRUCTION                             | Construction - Premium grade steel           |
| CLASS                                    | I                                            |
| IP RATING                                | IP20                                         |
| INPUT VOLTAGE                            | 230V 50Hz                                    |
| SWITCH TYPE                              | Double Pole                                  |
| EARTH TERMINAL                           | Yes                                          |
| NEON INDICATOR                           | No                                           |
| LOAD/MAX. LOAD                           | 13A                                          |
| TERMINAL TYPE                            | Captive                                      |
| TERMINAL CAPACITY                        | 3 x 2.5mm² or 2 x 4.0mm²                     |
| WARRANTY                                 | 15year(s)                                    |
| MANUFACTURED IN ACCORDANCE WITH          | BS 1363-2                                    |
| ORIGIN OF MANUFACTURE                    | China                                        |
| DECLARATION OF CONFORMITY (HELD ON FILE) | Yes                                          |
| EAN                                      | 5055832957140                                |